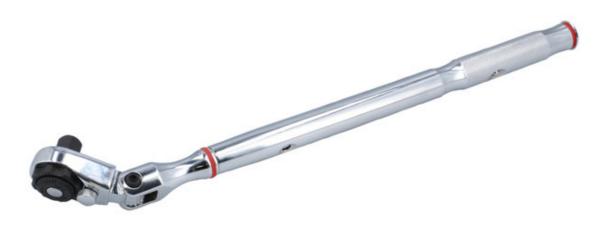

## **Extendable Flexi Head Ratchet 1/2"D**

A telescopic 1/2"D wrench with a flexible ratchet head and ratchet lock-out button, allowing for a greater torque to be applied when loosening stubborn or corroded fixings without causing damage to the ratchet mechanism. The handle has two fixed positions, extending from 455mm to 630mm, and when combined with the flexi head and 72 teeth ratchet mechanism it makes it ideal for use on hard to access nuts and bolts.

## **Additional Information**

- 72 teeth ratchet mechanism.
- Extendable range: 455 630mm.
- Flexible ratchet head that features a ratchet lock button allowing more torque to be applied when being used as a power bar.
- Manufactured from chrome vanadium with a chrome plated finish & a knurled grip handle.
- Ratchet repair kit available, Laser Part No. 8513.