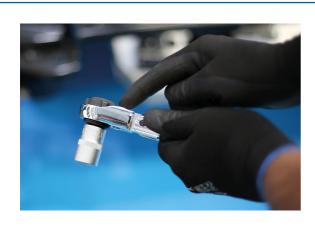

## **Extendable Flexi Head Ratchet 1/2"D**

A telescopic 1/2"D wrench with a flexible ratchet head and ratchet lock-out button, allowing for a greater torque to be applied when loosening stubborn or corroded fixings without causing damage to the ratchet mechanism. The handle has two fixed positions, extending from 455mm to 630mm, and when combined with the flexi head and 72 teeth ratchet mechanism it makes it ideal for use on hard to access nuts and bolts.

## **Additional Information**

- 72 teeth ratchet mechanism.
- Extendable range: 455 630mm.
- Flexible ratchet head that features a ratchet lock button allowing more torque to be applied when being used as a power bar.
- Manufactured from chrome vanadium with a chrome plated finish & a knurled grip handle.
- Ratchet repair kit available, Laser Part No. 8513.