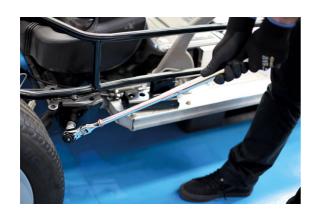

## **Extendable Flexi Head Ratchet 1/2"D**

A telescopic 1/2"D wrench with a flexible ratchet head and ratchet lock-out button, allowing for a greater torque to be applied when loosening stubborn or corroded fixings without causing damage to the ratchet mechanism. The handle has two fixed positions, extending from 455mm to 630mm, and when combined with the flexi head and 72 teeth ratchet mechanism it makes it ideal for use on hard to access nuts and bolts.

## **Additional Information**

- 72 teeth ratchet mechanism.
- Extendable range: 455 630mm.
- Flexible ratchet head that features a ratchet lock button allowing more torque to be applied when being used as a power bar.
- Manufactured from chrome vanadium with a chrome plated finish & a knurled grip handle.
- Ratchet repair kit available, Laser Part No. 8513.