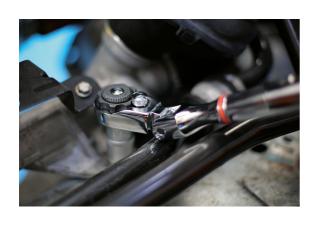

## **Extendable Flexi Head Ratchet 1/2"D**

A telescopic 1/2"D wrench with a flexible ratchet head and ratchet lock-out button, allowing for a greater torque to be applied when loosening stubborn or corroded fixings without causing damage to the ratchet mechanism. The handle has two fixed positions, extending from 455mm to 630mm, and when combined with the flexi head and 72 teeth ratchet mechanism it makes it ideal for use on hard to access nuts and bolts.

## **Additional Information**

- 72 teeth ratchet mechanism.
- Extendable range: 455 630mm.
- Flexible ratchet head that features a ratchet lock button allowing more torque to be applied when being used as a power bar.
- Manufactured from chrome vanadium with a chrome plated finish & a knurled grip handle.
- Ratchet repair kit available, Laser Part No. 8513.