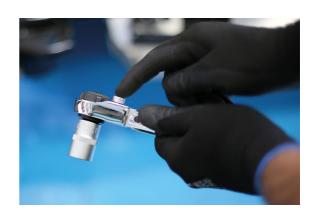

## **Extendable Flexi Head Ratchet 1/2"D**

A telescopic 1/2"D wrench with a flexible ratchet head and ratchet lock-out button, allowing for a greater torque to be applied when loosening stubborn or corroded fixings without causing damage to the ratchet mechanism. The handle has two fixed positions, extending from 455mm to 630mm, and when combined with the flexi head and 72 teeth ratchet mechanism it makes it ideal for use on hard to access nuts and bolts.

## **Additional Information**

- 72 teeth ratchet mechanism.
- Extendable range: 455 630mm.
- Flexible ratchet head that features a ratchet lock button allowing more torque to be applied when being used as a power bar.
- Manufactured from chrome vanadium with a chrome plated finish & a knurled grip handle.
- Ratchet repair kit available, Laser Part No. 8513.