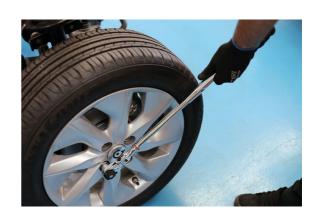

## **Extendable Flexi Head Ratchet 1/2"D**

A telescopic 1/2"D wrench with a flexible ratchet head and ratchet lock-out button, allowing for a greater torque to be applied when loosening stubborn or corroded fixings without causing damage to the ratchet mechanism. The handle has two fixed positions, extending from 455mm to 630mm, and when combined with the flexi head and 72 teeth ratchet mechanism it makes it ideal for use on hard to access nuts and bolts.

## **Additional Information**

- 72 teeth ratchet mechanism.
- Extendable range: 455 630mm.
- Flexible ratchet head that features a ratchet lock button allowing more torque to be applied when being used as a power bar.
- Manufactured from chrome vanadium with a chrome plated finish & a knurled grip handle.
- Ratchet repair kit available, Laser Part No. 8513.