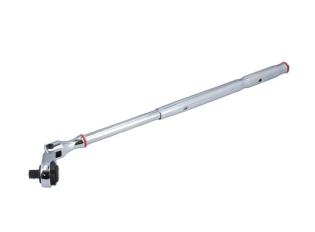

## **Extendable Flexi Head Ratchet 1/2"D**

A telescopic 1/2"D wrench with a flexible ratchet head and ratchet lock-out button, allowing for a greater torque to be applied when loosening stubborn or corroded fixings without causing damage to the ratchet mechanism. The handle has two fixed positions, extending from 455mm to 630mm, and when combined with the flexi head and 72 teeth ratchet mechanism it makes it ideal for use on hard to access nuts and bolts.

## **Additional Information**

- 72 teeth ratchet mechanism.
- Extendable range: 455 630mm.
- Flexible ratchet head that features a ratchet lock button allowing more torque to be applied when being used as a power bar.
- Manufactured from chrome vanadium with a chrome plated finish & a knurled grip handle.
- Ratchet repair kit available, Laser Part No. 8513.